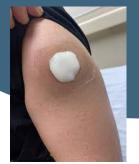

## Numbing cream for your Vaccine!

MAXELINE© (4% Lidocaine) is a numbing cream that helps reduce pain for needle procedures. This cream can be purchased at your local pharmacy!

<u>WHEN DO I APPLY THE CREAM?</u> Apply to needle site at least 30 mins before needle procedure. It can be left on for up to 2 hours and works for 1 hour after

SHOULD I COVER THE CREAM? Yes! Cover the site with a transparent film (Tegaderm) or plastic wrap.

HOW MUCH CREAM DO I APPLY?

The cream works when applied as a thick layer. For maximum effect, first rub a small amount into the skin and then apply a thicker layer. Apply a quarter-size spot. For more information regarding dosing, please refer to a drug information guide.