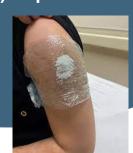

SHOULD I COVER THE CREAM? Yes! Cover the site with a transparent film (Tegaderm) or plastic wrap.

HOW MUCH CREAM DO I APPLY?

The cream works when applied as a thick layer. For maximum effect, first rub a small amount into the skin and then apply a thicker layer. Apply a quarter-size spot. For more information regarding dosing, please refer to a drug information guide.