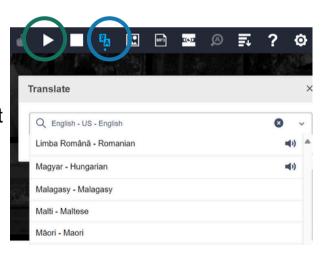

The ReachDeck toolbar will be displayed.

To choose your language click on the translation icon.

If you would like the content to be **read aloud** in your language. Press the play button.

To stop translating or having the content read aloud, click on the stop icon, then close (X) on the toolbar.