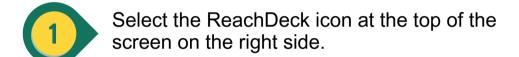

The ReachDeck toolbar will be displayed.

To choose your language click on the translation icon.

If you would like the content to be **read aloud** in your language. Press the play button.

To stop translating or having the content read aloud, click on the stop icon, then close (X) on the toolbar.