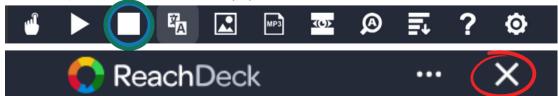

The ReachDeck toolbar will be displayed.

To choose your language click on the translation icon.

If you would like the content to be **read aloud** in your language. Press the play button.

To stop translating or having the content read aloud, click on the stop icon, then close (X) on the toolbar.